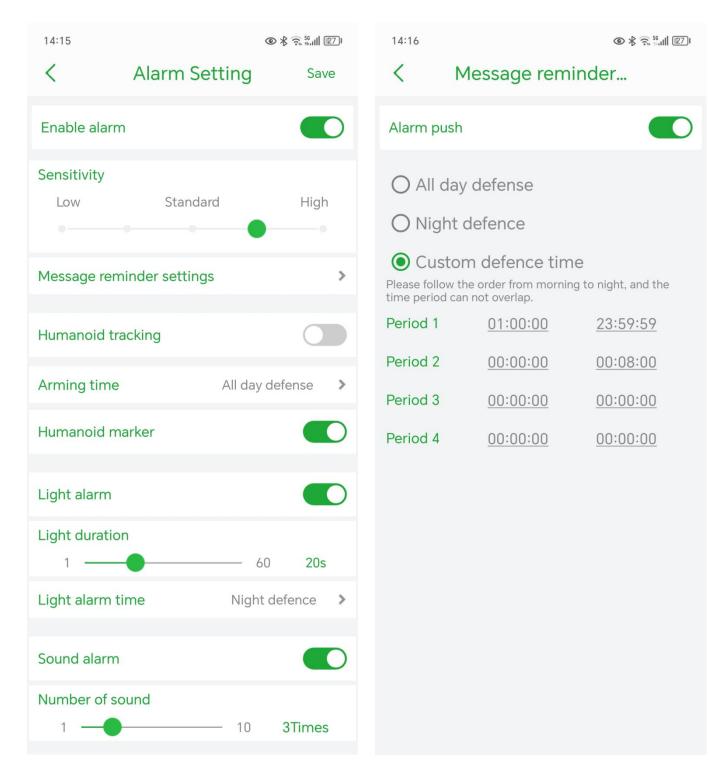

# 10: Set information push time according to requirements

This camera also supports wired connections and NVR access.