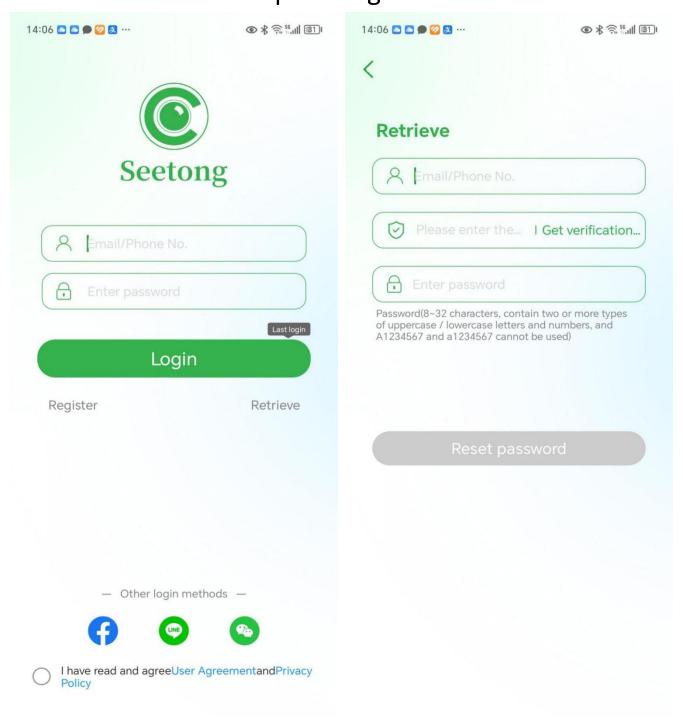

## 1: Scan or search "seetong" to download APP and complete registration

## 2: Successful registration, login to APP

**3:** Open the APP to automatically discover Bluetooth monitoring devices. (The first choice is to enable the Bluetooth function of the mobile phone.)

4: Select the network to connect to. If correct, proceed to the next step. (Currently, 2.4G networks are supported, but 5G is not.)