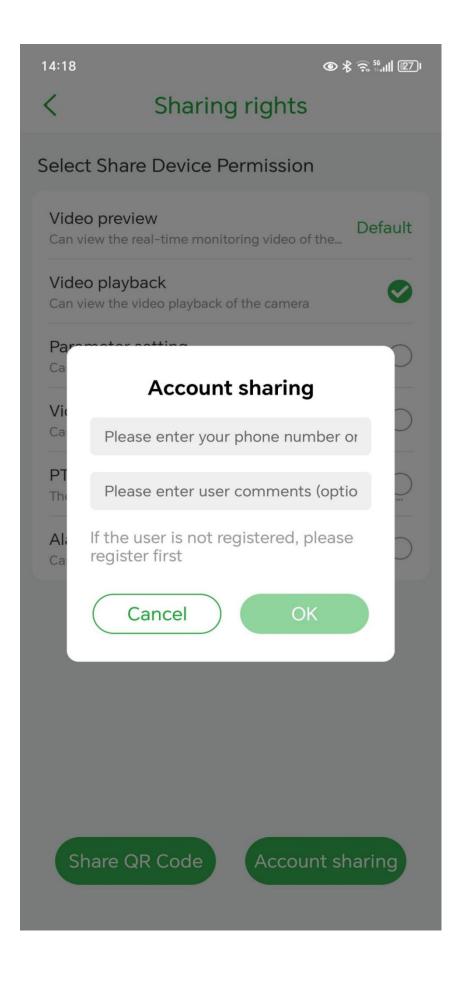

#### 7: Set sharing permissions

[The permissions shared by the main account to sub accounts, for example: XX account can only view but cannot replay or control the gimbal. Allocation can be specified and checked according to needs]