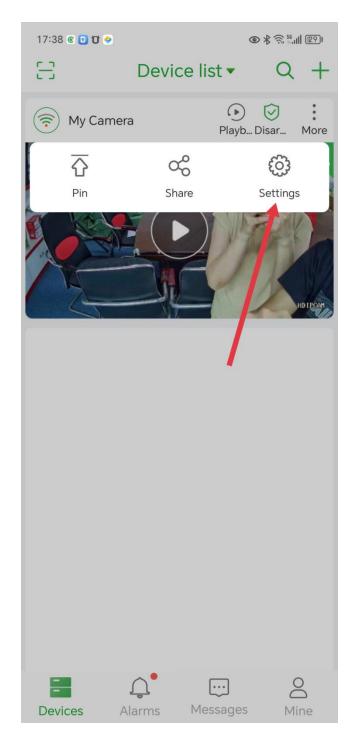

rch "seetong" to download APP and complete registration



## 2: Successful registration, login to APP



**3:** Open the APP to automatically discover Bluetooth monitoring devices. (The first choice is to enable the Bluetooth function of the mobile phone.)



4: Select the network to connect to. If correct, proceed to the next step. (Currently, 2.4G networks are supported, but 5G is not.)



### 5: Network connection successful



## 6: Share videos with family and friends





#### 7: Set sharing permissions

[The permissions shared by the main account to sub accounts, for example: XX account can only view but cannot replay or control the gimbal. Allocation can be specified and checked according to needs]



#### 8: Transfer the device to other users



## 9: Function setting interface





# 10: Set information push time according to requirements



This camera also supports wired connections and NVR access.