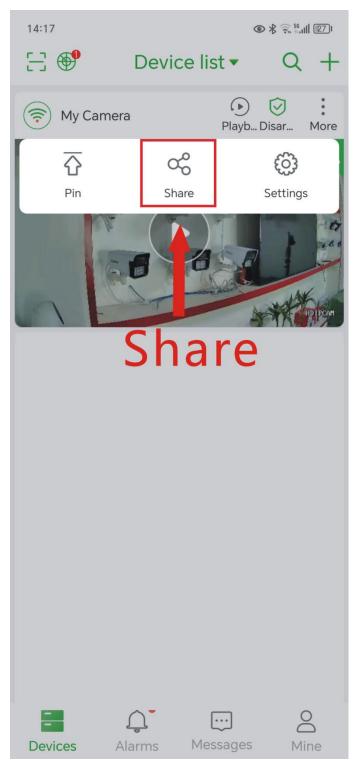

#### **S7 APP Bluetooth Add Instructions**



First, connect the mobile phone to the local wifi network and turn on the Bluetooth of the mobile phone.

## 1: Scan or search "seetong" to download APP and complete registration



## 2: Successful registration, login to APP



**3:** Open the APP to automatically discover Bluetooth monitoring devices. (The first choice is to enable the Bluetooth function of the mobile phone.)



4: Select the network to connect to. If correct, proceed to the next step. (Currently, 2.4G networks are supported, but 5G is not.)



### 5: Network connection successful



## 6: Share videos with family and friends





#### 7: Set sharing permissions

[The permissions shared by the main account to sub accounts, for example: XX account can only view but cannot replay or control the gimbal. Allocation can be specified and checked according to needs]



#### 8: Transfer the device to other users



## 9: Function setting interface





# 10: Set information push time according to requirements



This camera also supports wired connections and NVR access.