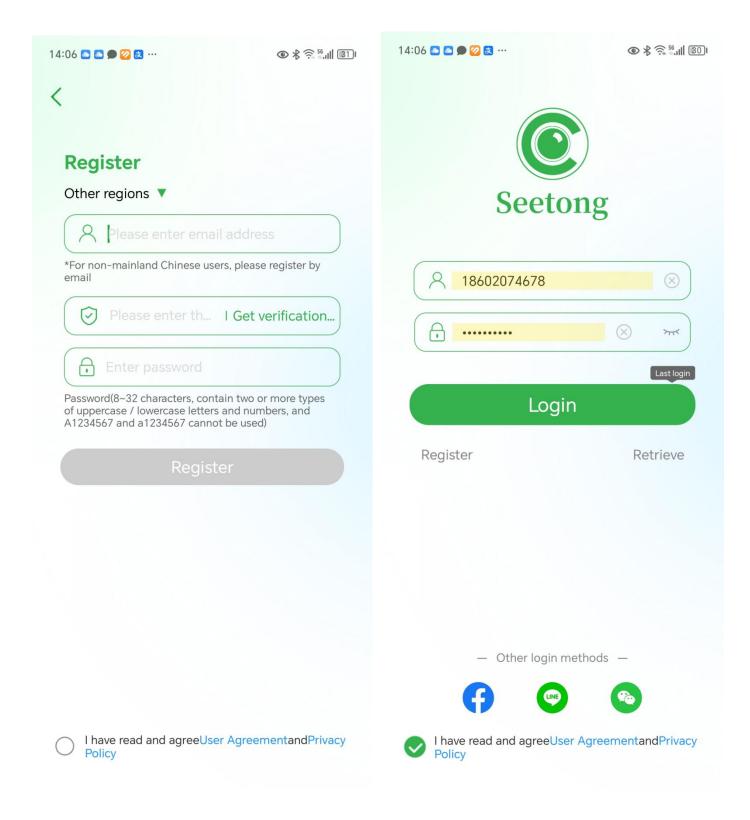

## 1: Scan or search "seetong" to download APP and complete registration

## 2: Successful registration, login to APP

**3:** Open the APP to automatically discover Bluetooth monitoring devices. (The first choice is to enable the Bluetooth function of the mobile phone.)

4: Select the network to connect to. If correct, proceed to the next step. (Currently, 2.4G networks are supported, but 5G is not.)