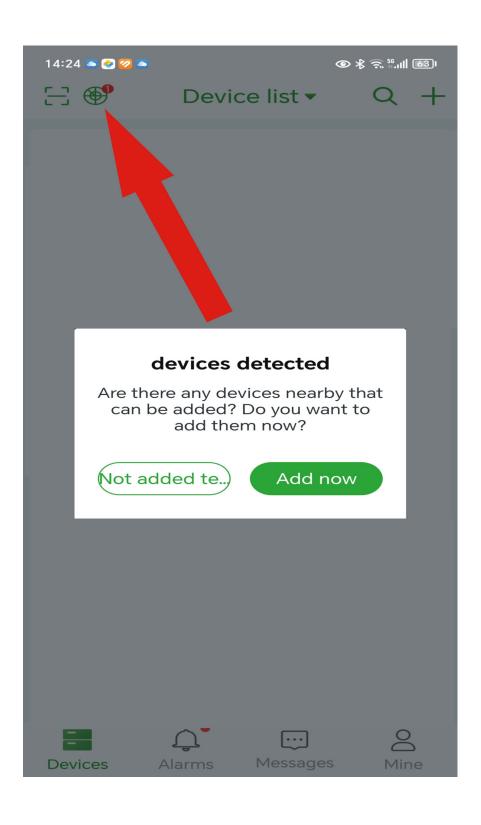

## 2: Successful registration, login to APP

**3:** Open the APP to automatically discover Bluetooth monitoring devices. (The first choice is to enable the Bluetooth function of the mobile phone.)

4: Select the network to connect to. If correct, proceed to the next step. (Currently, 2.4G networks are supported, but 5G is not.)