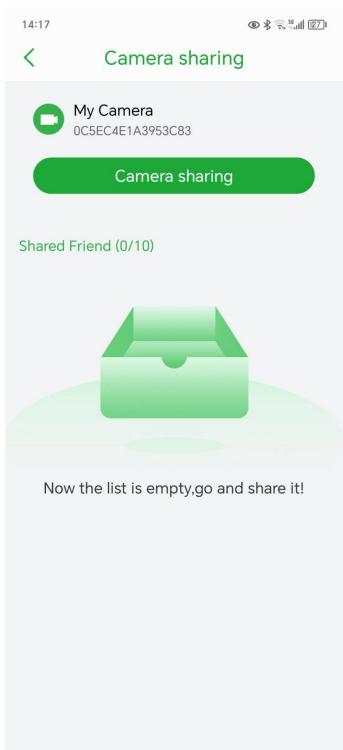

#### **S7 APP Bluetooth Add Instructions**



First, connect the mobile phone to the local wifi network and turn on the Bluetooth of the mobile phone.

## 1: Scan or search "seetong" to download APP and complete registration



## 2: Successful registration, login to APP



**3:** Open the APP to automatically discover Bluetooth monitoring devices. (The first choice is to enable the Bluetooth function of the mobile phone.)



4: Select the network to connect to. If correct, proceed to the next step. (Currently, 2.4G networks are supported, but 5G is not.)



### 5: Network connection successful



## 6: Share videos with family and friends





#### 7: Set sharing permissions

[The permissions shared by the main account to sub accounts, for example: XX account can only view but cannot replay or control the gimbal. Allocation can be specified and checked according to needs]



#### 8: Transfer the device to other users



## 9: Function setting interface





# 10: Set information push time according to requirements



This camera also supports wired connections and NVR access.