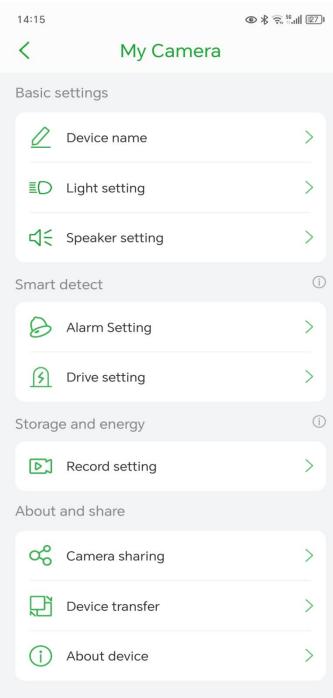

h "seetong" to download APP and complete registration



## 2: Successful registration, login to APP



**3:** Open the APP to automatically discover Bluetooth monitoring devices. (The first choice is to enable the Bluetooth function of the mobile phone.)



4: Select the network to connect to. If correct, proceed to the next step. (Currently, 2.4G networks are supported, but 5G is not.)



### 5: Network connection successful



## 6: Share videos with family and friends





#### 7: Set sharing permissions

[The permissions shared by the main account to sub accounts, for example: XX account can only view but cannot replay or control the gimbal. Allocation can be specified and checked according to needs]



#### 8: Transfer the device to other users



## 9: Function setting interface





# 10: Set information push time according to requirements



This camera also supports wired connections and NVR access.