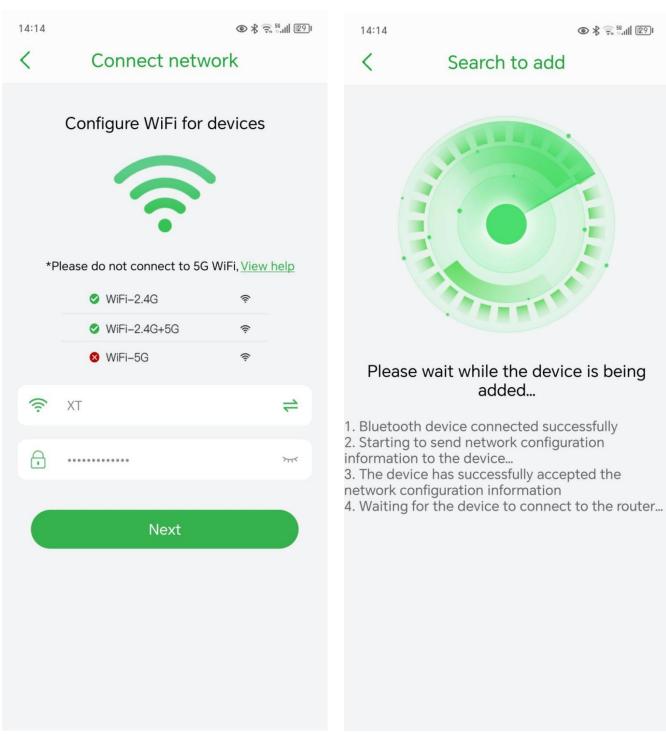

## 2: Successful registration, login to APP

**3:** Open the APP to automatically discover Bluetooth monitoring devices. (The first choice is to enable the Bluetooth function of the mobile phone.)

4: Select the network to connect to. If correct, proceed to the next step. (Currently, 2.4G networks are supported, but 5G is not.)

### 5: Network connection successful