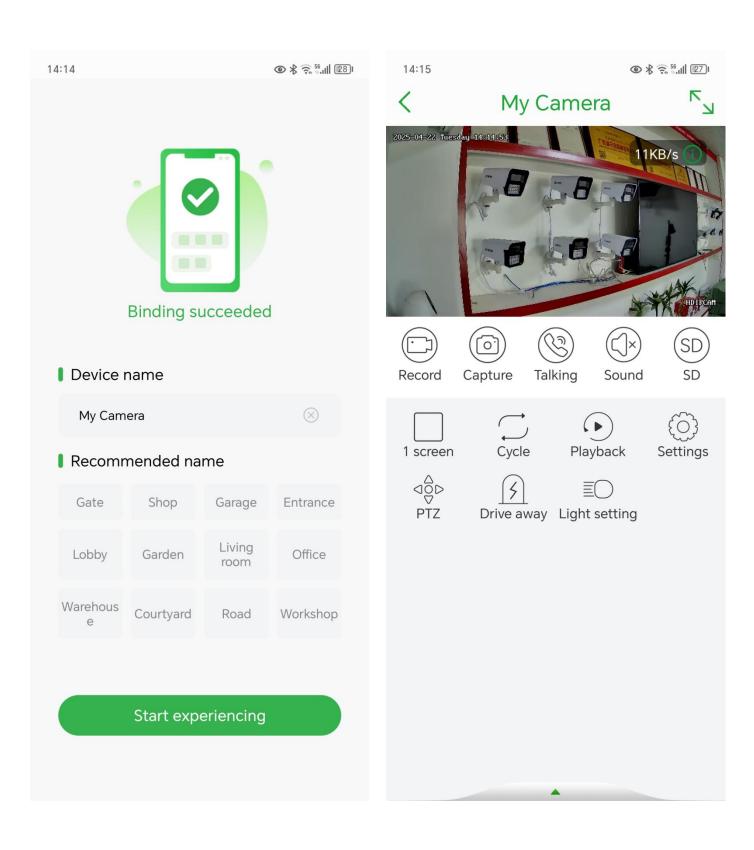

#### **S7 APP Bluetooth Add Instructions**



First, connect the mobile phone to the local wifi network and turn on the Bluetooth of the mobile phone.

## 1: Scan or search "seetong" to download APP and complete registration



## 2: Successful registration, login to APP



**3:** Open the APP to automatically discover Bluetooth monitoring devices. (The first choice is to enable the Bluetooth function of the mobile phone.)



4: Select the network to connect to. If correct, proceed to the next step. (Currently, 2.4G networks are supported, but 5G is not.)



### 5: Network connection successful



## 6: Share videos with family and friends





#### 7: Set sharing permissions

[The permissions shared by the main account to sub accounts, for example: XX account can only view but cannot replay or control the gimbal. Allocation can be specified and checked according to needs]



#### 8: Transfer the device to other users



## 9: Function setting interface





# 10: Set information push time according to requirements



This camera also supports wired connections and NVR access.