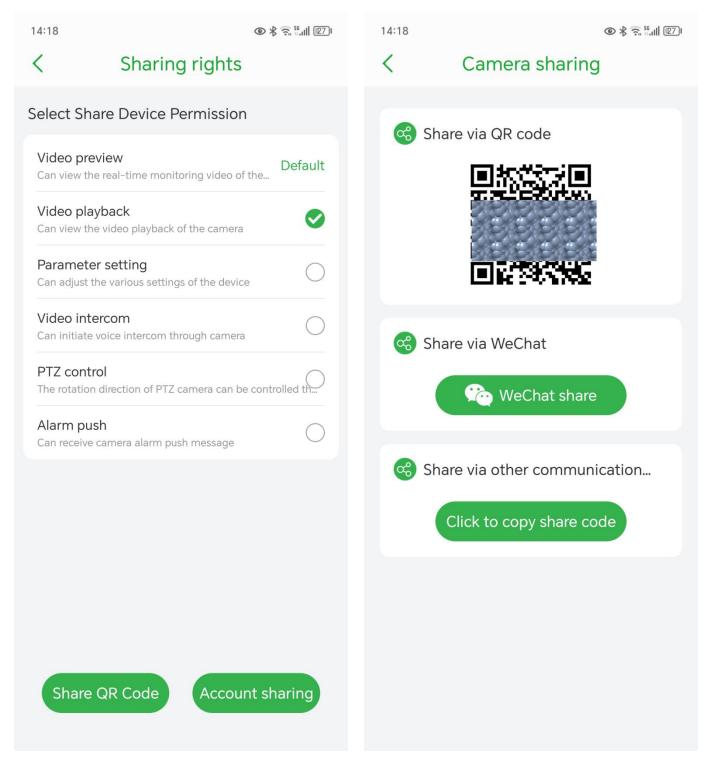

#### 7: Set sharing permissions

[The permissions shared by the main account to sub accounts, for example: XX account can only view but cannot replay or control the gimbal. Allocation can be specified and checked according to needs]